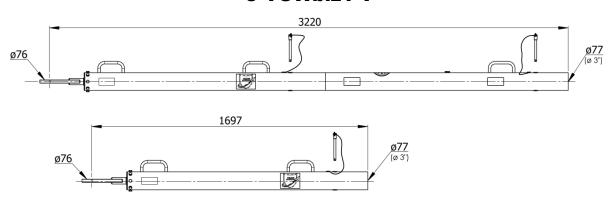

Phone: +49 (7821) 9 94 69 - 0 Fax: +49 (7821) 9 94 69 - 100



Internet: <a href="www.jms.aero">www.jms.aero</a>
E-Mail: <a href="sales@jms.aero">sales@jms.aero</a>

TDS J-TOWbiz1-T R01

Page 1 of 1

### J-TOWbiz1-T



### Standard features:

- Aluminium tow bar tube, easy collapsible by means of quick-release-pins
- Quick-release-pin for easy towhead attachment
- Carrying-handles for safe operation/handling of the unit
- Skydrol resistant paint
- Standard colour yellow RAL 1007
- Compatible to J-TOWheads of JMS D-Series,
   but also to other universal business jet towheads using a Ø83mm / Ø3 1/4" tube lock system

**Net weight:** (for towbar without towhead)

26 kg / 57 lbs

#### **Documentation:**

- Technical manual incl. illustrated spare parts list
- COC Certificate of Conformity
- CE Declaration of Conformity (if applicable)

## Options (at extra charges):

Transportation Box – P/N J-TOWbiz1-TB made of Multiplex panel V100
 Paint colour light grey RAL 7035
 Equipped with support blocks for the de