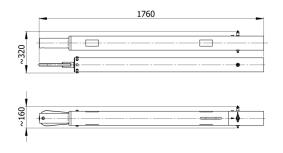

## Options (at extra charges):

Transportation Box – P/N J-TOWbiz1-TB made of Multiplex panel V100
 Paint colour light grey RAL 7035
 Equipped with support blocks for the demounted tow bar pieces and towhead.
 Forklift attachments.
 Weight: approx. 25kg / 55 lbs