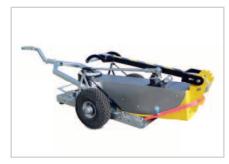

#### J-CART-UNIV-1:

designed to carry combined equipment for long distance towing

- intelligent Ro-Ro platform for safe load/unloading
- flexible fixation for easy adaption to carried GSE
- up to 2 wide-body MLG-tires (up to A380)
- J-AXLE-series axle jack
- 227A-JMS wheel-brake-dolly
- Nitrogen-Bottle with pressure regulator and hose