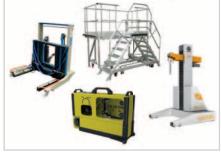

#### JMS range of trading equipment

Smart Engine Lift, wheel dolly, portable nitrogen filling device, maintenance steps and platforms, VIP-stairs, scissor lifts, tools for workshops and further related services for the maintenance on ground.