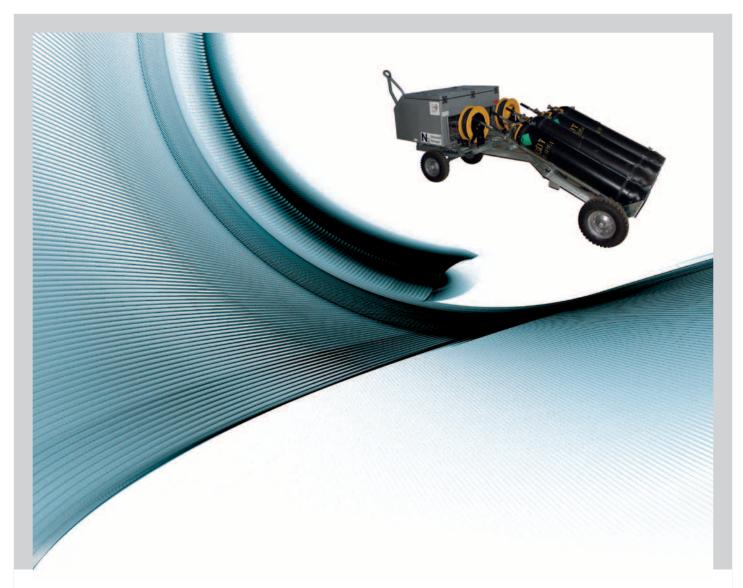

# J-CART MAINTENANCE SERVICE CARTS

| J-CART Categories         |                            |                         |
|---------------------------|----------------------------|-------------------------|
| Axle-trolley              | Nitrogen/Oxygen-trolley    | Universal/Wheel-trolley |
| J-CART-A                  | J-CART-x*BN/B0             | J-CART-UNIV-x*/4MW      |
| J-AXLE45A<br>J-AXLE45AHPA | 2 x Nitrogen<br>2 x Oxygen | for wheels only         |
| J-AXLE60A<br>J-AXLE60AHPA | 4 x Nitrogen<br>4 x Oxygen | for selected GSE        |
| J-AXLE90A<br>J-AXLE90AHPA | 6 x Nitrogen<br>6 x Oxygen | universal type          |

**Further applications upon request!** 

\* no. of bottles/version

Consistent intelligent design on all J-CART family members to maximize operator ergonomics.

J-CART-2BO-BOOSTER, bottle trolley 2x Oxygen

J-CART-4BN-BOOSTER, bottle trolley 4x Nitrogen

#### J-CART-xBN/BO:

designed to carry either Oxygen or Nitrogen bottles

- storage racks with capacity up to 6 bottles
- bottles individually replaceable in separate tilt frames
- bottle Ro-Ro loading/unloading system

#### - for Oxygen Cart:

- oxygen filling hose
- grounding cable
- fire extinguisher
- air-driven booster with operator panel (optional)

#### - for Nitrogen Cart:

- pressure regulator
- aircraft tire servicing hose and inflator gun
- air-driven booster with operator panel (optional)