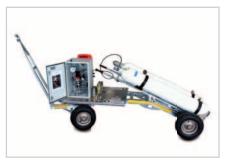

#### J-CART-xBN/BO:

designed to carry either Oxygen or Nitrogen bottles

- storage racks with capacity up to 6 bottles
- bottles individually replaceable in separate tilt frames
- bottle Ro-Ro loading/unloading system

#### - for Oxygen Cart:

- oxygen filling hose
- grounding cable
- fire extinguisher
- air-driven booster with operator panel (optional)

#### - for Nitrogen Cart:

- pressure regulator
- aircraft tire servicing hose and inflator gun
- air-driven booster with operator panel (optional)