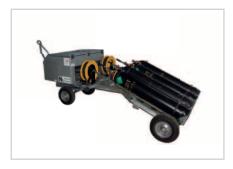

#### J-CART-A:

designed for long distance towing of axle jacks

- transportation of J-AXLE series aircraft axle jacks
- intelligent Ro-Ro platform for quick and easy loading/unloading
- air inflated tires
- puncture proof tires and customized towbar (optional)