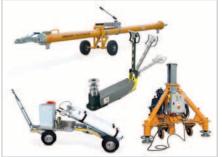

#### JMS wide range of GSE

Ground Support Equipment available for commercial and regional aircraft: axle and tripod jacks, tow bars, service carts, fluid dispensers and further related services for the maintenance on the ground.