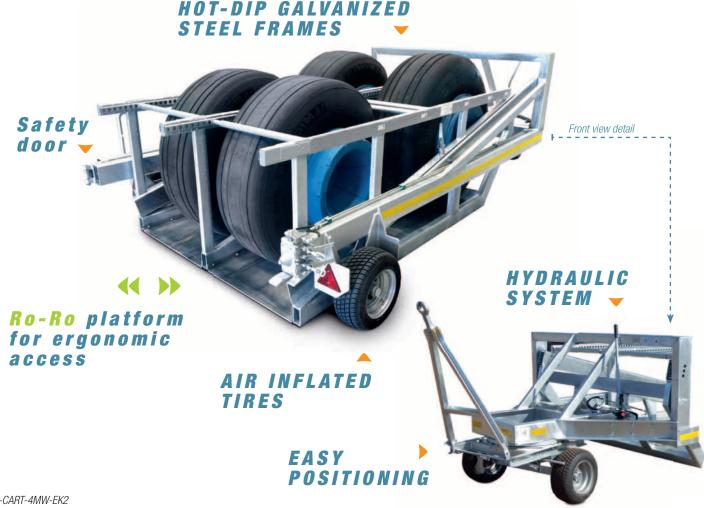

#### J-CART-4MW-EK2:

designed for long distance wheel-towing

- transportation of any type of aircraft wheels
- intelligent Ro-Ro platform for safe loading/ unloading
- max. 4 MLG wheels incl. rims (up to A380)
- incl. safety door (with hydraulic interface)
- integrated hydraulic system for safe platform operation

\*\*Ro - Ro: Roll on - Roll off function — without ramp